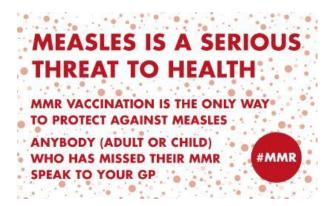

#### Measles

Measles is an infection that spreads very easily and can cause serious problems in some people. Having the MMR vaccine is the best way to prevent it. Measles usually starts with cold-like symptoms, followed by a rash a few days later. Some people may also get small spots in their mouth. The MMR vaccine can prevent measles. It also protects you from mumps and rubella. The MMR vaccine is offered to all children in the UK. 2 doses can give lifelong protection against measles, mumps, and rubella.

Ask at your GP surgery if you're not sure you or your child have had the vaccine. They can give it for free on the NHS. It is never too late to get vaccinated.