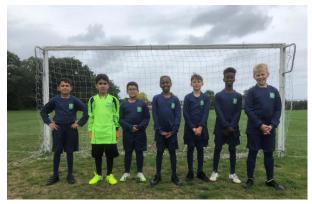

#### Football Team

Mr Brennan has been taking our footballers to Dover House playing fields to play in matches against other local schools. The Alton team always try their best and are benefitting from the experience, improving their skills!