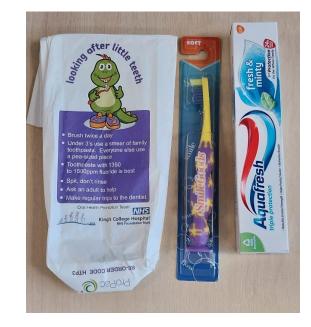

# Oral Health Workshops

Some of our children learned how to look after their teeth today, with a visiting oral health promoter. The children have been given some toothpaste and a toothbrush to use at home. They learned the importance of brushing their teeth twice a day.

Tooth decay is increasingly affecting children in England, yet it is largely preventable. By age three, more than one in ten children have decay, and almost a quarter of five-year-olds have decay.

It is well recognised that oral health is essential to general health, wellbeing, attainment and quality of life.